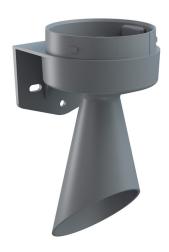

## Midi Horn Bracket GY

Part No.: 261.700.03
Series: EvoSIGNAL

| MECHANICAL DATA             |                  |
|-----------------------------|------------------|
| Length                      | 93 mm            |
| Width                       | 85 mm            |
| Height                      | 170 mm           |
| Materials                   | PC/ABS           |
| Housing colour              | Grey             |
| Protection category         | IP66             |
| Cable entry                 | Membrane grommet |
| Cable entry maximum         | d = 9 mm         |
| Type of fixing              | Wall mounting    |
| Working temperature minimum | -30°C            |
| Working temperature maximum | +60°C            |
| Weight with packaging       | 136 g            |
| Product weight              | 136 g            |