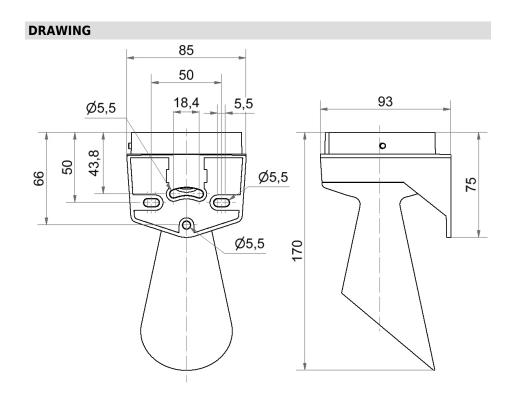

## Midi Horn Bracket GY

Part No.: 261.700.03
Series: EvoSIGNAL

| MECHANICAL DATA             |                  |
|-----------------------------|------------------|
| Length                      | 93 mm            |
| Width                       | 85 mm            |
| Height                      | 170 mm           |
| Materials                   | PC/ABS           |
| Housing colour              | Grey             |
| Protection category         | IP66             |
| Cable entry                 | Membrane grommet |
| Cable entry maximum         | d = 9 mm         |
| Type of fixing              | Wall mounting    |
| Working temperature minimum | -30°C            |
| Working temperature maximum | +60°C            |
| Weight with packaging       | 136 g            |
| Product weight              | 136 g            |