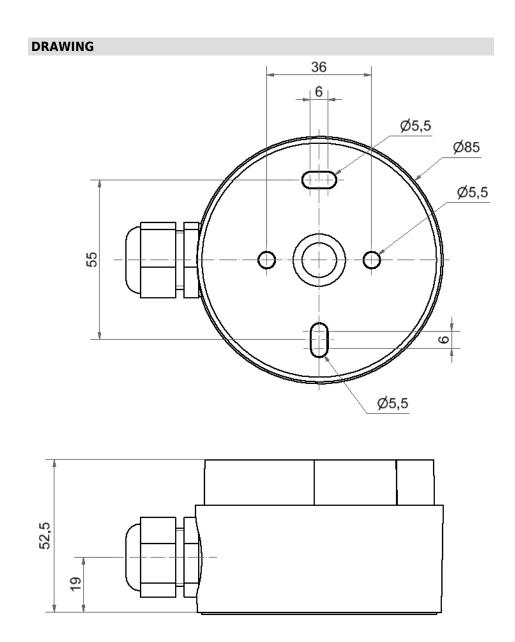

## Midi Adaptor Cable Gland GY

Part No.: 261.700.02 Series: EvoSIGNAL

| MECHANICAL DATA             |                           |
|-----------------------------|---------------------------|
| Height                      | 53 mm                     |
| Diameter                    | 85 mm                     |
| Materials                   | PC/ABS                    |
| Housing colour              | Grey                      |
| Protection category         | IP66                      |
| Cable entry                 | Screwed cable gland       |
| Cable entry minimum         | d = 8 mm                  |
| Cable entry maximum         | d = 12 mm                 |
| Tension relief              | Present (conforms to VDE) |
| Type of fixing              | Base mounting             |
| Working temperature minimum | -30°C                     |
| Working temperature maximum | +60°C                     |
| Weight with packaging       | 100 g                     |
| Product weight              | 100 g                     |