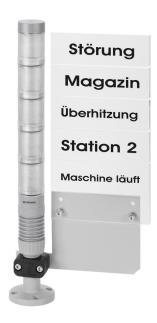

## **Indication board complete RM**

Part No.: 960.630.09

| MECHANICAL DATA       |                   |
|-----------------------|-------------------|
| Width                 | 207 mm            |
| Height                | 375 mm            |
| Materials             | Aluminium<br>PMMA |
| Housing colour        | White             |
| Weight with packaging | 450 g             |
| Product weight        | 335 g             |

## **Indication board complete RM**