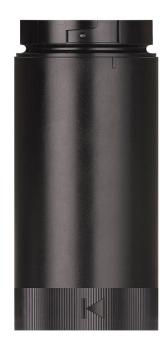

## Extension tube D40mm 84mm long BK

Part No.: 960.630.03

| MECHANICAL DATA       |       |
|-----------------------|-------|
| Height                | 84 mm |
| Diameter              | 40 mm |
| Materials             | PC    |
| Housing colour        | Black |
| Protection category   | IP66  |
| Weight with packaging | 38 g  |
| Product weight        | 38 g  |