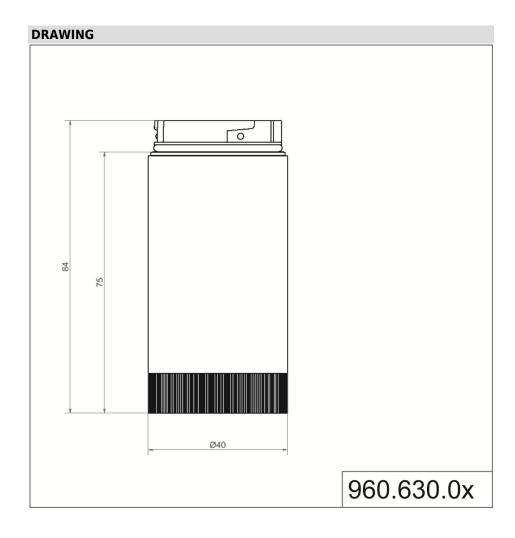

## Extension tube D40mm 84mm long BK

Part No.: 960.630.03

| MECHANICAL DATA       |       |
|-----------------------|-------|
| Height                | 84 mm |
| Diameter              | 40 mm |
| Materials             | PC    |
| Housing colour        | Black |
| Protection category   | IP66  |
| Weight with packaging | 38 g  |
| Product weight        | 38 g  |