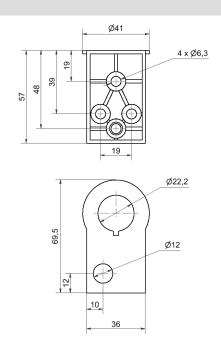

## KombiSIGN 40 / Accessories Bracket assembly on profiling WM BK

Part No.: 960.630.02

| MECHANICAL DATA               |                                |
|-------------------------------|--------------------------------|
| Length                        | 70 mm                          |
| Width                         | 41 mm                          |
| Height                        | 57 mm                          |
| Materials                     | PC/ABS                         |
| Housing colour                | Black                          |
| Protection category           | IP66<br>IP69K                  |
| Cable entry minimum           | d = 3 mm                       |
| Cable entry maximum           | d = 6 mm                       |
| Weight with packaging         | 27 g                           |
| Product weight                | 27 g                           |
| APPROVAL DATA                 |                                |
| Conforms with CE              | No                             |
| Conforms with RoHS directive  | Fulfills substance restriction |
| WEEE                          | No                             |
| Conforms with ATEX-directive  | No                             |
| Conforms with CCC             | No                             |
| Conforms with UL              | No                             |
| Conforms with FCC             | No                             |
| Conforms with IC              | No                             |
| EAC certificate available     | No                             |
| Conforms with UKCA (Importer) | No                             |
| Conforms with AS-I            | No                             |
| ICAO Certification            | No                             |
| Conforms with DNV             | No                             |
| Conforms with RoHS CN         | No                             |