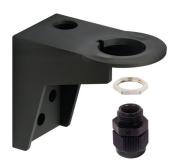

## KombiSIGN 40 / Accessories Bracket assembly on profiling WM BK

Part No.: 960.630.02

| MECHANICAL DATA               |                                |
|-------------------------------|--------------------------------|
| Length                        | 70 mm                          |
| Width                         | 41 mm                          |
| Height                        | 57 mm                          |
| Materials                     | PC/ABS                         |
| Housing colour                | Black                          |
| Protection category           | IP66<br>IP69K                  |
| Cable entry minimum           | d = 3 mm                       |
| Cable entry maximum           | d = 6 mm                       |
| Weight with packaging         | 27 g                           |
| Product weight                | 27 g                           |
| APPROVAL DATA                 |                                |
| Conforms with CE              | No                             |
| Conforms with RoHS directive  | Fulfills substance restriction |
| WEEE                          | No                             |
| Conforms with ATEX-directive  | No                             |
| Conforms with CCC             | No                             |
| Conforms with UL              | No                             |
| Conforms with FCC             | No                             |
| Conforms with IC              | No                             |
| EAC certificate available     | No                             |
| Conforms with UKCA (Importer) | No                             |
| Conforms with AS-I            | No                             |
| ICAO Certification            | No                             |
| Conforms with DNV             | No                             |
| Conforms with RoHS CN         | No                             |