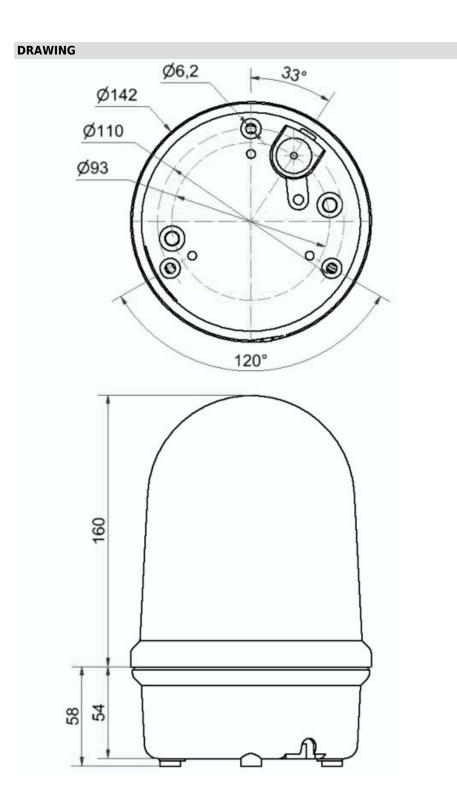

### MECHANICAL DATA

| MECHANICAL DATA              |                               |
|------------------------------|-------------------------------|
| Height                       | 218 mm                        |
| Diameter                     | 142 mm                        |
| Materials                    | PC<br>PC/ABS                  |
| Dome colour                  | Clear                         |
| Housing colour               | Black                         |
| Protection category          | IP65                          |
| Connection                   | Screw terminals               |
| cross-sectional area maximum | 2,50mm² / 14AWG               |
| Cable entry                  | Rubber pinch                  |
| Cable entry minimum          | d = 5 mm                      |
| Cable entry maximum          | d = 7 mm                      |
| Type of fixing               | Base mounting                 |
| Working temperature minimum  | -30°C                         |
| Working temperature maximum  | +50°C                         |
| Weight with packaging        | 559 g                         |
| Product weight               | 478 g                         |
| ELECTRICAL DATA              |                               |
| Operating voltage            | 230V                          |
| Operating voltage type       | AC                            |
| Operating voltage frequency  | 50Hz                          |
| Operating voltage tolerance  | +/- 10%                       |
| Rated operational voltage    | 230 VAC                       |
| Rated operational current    | 200 mA                        |
| Rated inrush current         | 2.000 mA                      |
| Protection class             | Protection class 2            |
| Pollution degree             | 3                             |
| Overvoltage category         | II                            |
| Isolation voltage            | Ui = 250V; Uimp = 2.500V      |
| monitorable                  | prep. for external monitoring |
| OPTICAL DATA                 |                               |
| Light source                 | LED                           |
| Light colour                 | Red                           |
| Optical signal image         | Permanent                     |
| Intensity                    | >32cd                         |
| Service life optical         | 50,000 h maximum              |
|                              |                               |