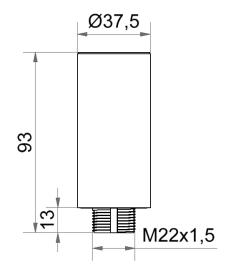

## Extension tube D38mm 93mm long SR

Part No.: 960.698.04

| MECHANICAL DATA       |        |  |
|-----------------------|--------|--|
| Height                | 93 mm  |  |
| Diameter              | 38 mm  |  |
| Materials             | PC     |  |
| Housing colour        | Silver |  |
| Weight with packaging | 38 g   |  |
| Product weight        | 38 g   |  |

## **DRAWING**

For additional installation and mounting information, refer to the appropriate user guide at www.werma.com. This printed copy is for information only and is subject to alteration.