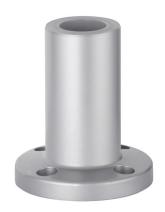

## Base w. integrated tube SR

Part No.: 960.698.03

| MECHANICAL DATA       |        |
|-----------------------|--------|
| Height                | 82 mm  |
| Diameter              | 70 mm  |
| Materials             | PC     |
| Housing colour        | Silver |
| Weight with packaging | 49 g   |
| Product weight        | 49 g   |