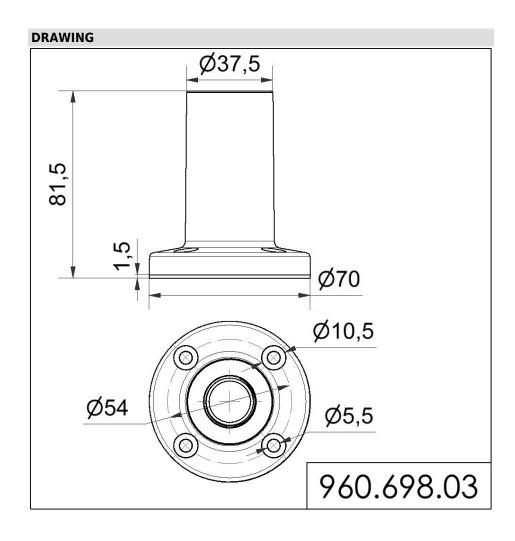

## Base w. integrated tube SR

Part No.: 960.698.03

| MECHANICAL DATA       |        |
|-----------------------|--------|
| Height                | 82 mm  |
| Diameter              | 70 mm  |
| Materials             | PC     |
| Housing colour        | Silver |
| Weight with packaging | 49 g   |
| Product weight        | 49 g   |