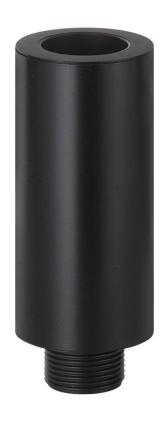

## Extension tube D38mm 93mm long BK

Part No.: 960.698.02

| MECHANICAL DATA       |       |
|-----------------------|-------|
| Height                | 93 mm |
| Diameter              | 38 mm |
| Materials             | PC    |
| Housing colour        | Black |
| Weight with packaging | 39 g  |
| Product weight        | 39 g  |