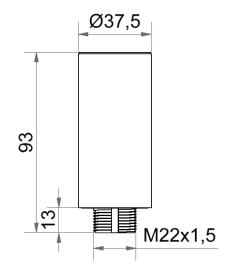

## Extension tube D38mm 93mm long BK

Part No.: 960.698.02

| MECHANICAL DATA       |       |
|-----------------------|-------|
| Height                | 93 mm |
| Diameter              | 38 mm |
| Materials             | PC    |
| Housing colour        | Black |
| Weight with packaging | 39 g  |
| Product weight        | 39 g  |

## **DRAWING**

For additional installation and mounting information, refer to the appropriate user guide at www.werma.com. This printed copy is for information only and is subject to alteration.