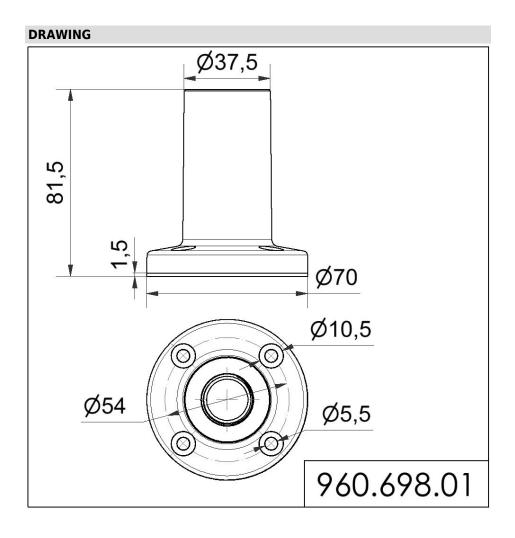

## Base w. integrated tube BK

Part No.: 960.698.01

| MECHANICAL DATA       |       |  |
|-----------------------|-------|--|
| Height                | 82 mm |  |
| Diameter              | 70 mm |  |
| Materials             | PC    |  |
| Housing colour        | Black |  |
| Weight with packaging | 49 g  |  |
| Product weight        | 49 g  |  |

## Base w. integrated tube BK

For additional installation and mounting information, refer to the appropriate user guide at www.werma.com. This printed copy is for information only and is subject to alteration.