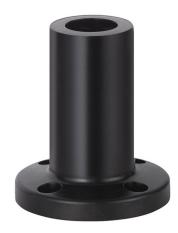

## Base w. integrated tube BK

Part No.: 960.698.01

| MECHANICAL DATA       |       |  |
|-----------------------|-------|--|
| Height                | 82 mm |  |
| Diameter              | 70 mm |  |
| Materials             | PC    |  |
| Housing colour        | Black |  |
| Weight with packaging | 49 g  |  |
| Product weight        | 49 g  |  |

## Base w. integrated tube BK

For additional installation and mounting information, refer to the appropriate user guide at www.werma.com. This printed copy is for information only and is subject to alteration.