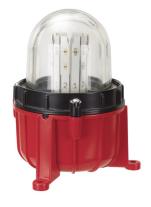

### Obstruction lights / LED Obstruction light 281

# **LED Obstruction light BM 230VAC RD**

Part No.: 281.480.68

| MECHANICAL DATA              |                             |
|------------------------------|-----------------------------|
| Height                       | 205 mm                      |
| Diameter                     | 165 mm                      |
| Materials                    | Aluminium<br>Glass          |
| Dome colour                  | Clear                       |
| Housing colour               | Black<br>Red                |
| Protection category          | IP66<br>IP68                |
| Connection                   | Screw terminals             |
| cross-sectional area maximum | 1,50mm <sup>2</sup> / 16AWG |
| Cable entry                  | Screwed cable gland         |
| Cable entry minimum          | d = 9 mm                    |
| Tension relief               | Present (conforms to VDE)   |
| Type of fixing               | Base mounting               |
| Working temperature minimum  | -30°C                       |
| Working temperature maximum  | +50°C                       |
| Weight with packaging        | 2114 g                      |
| Product weight               | 1891 g                      |