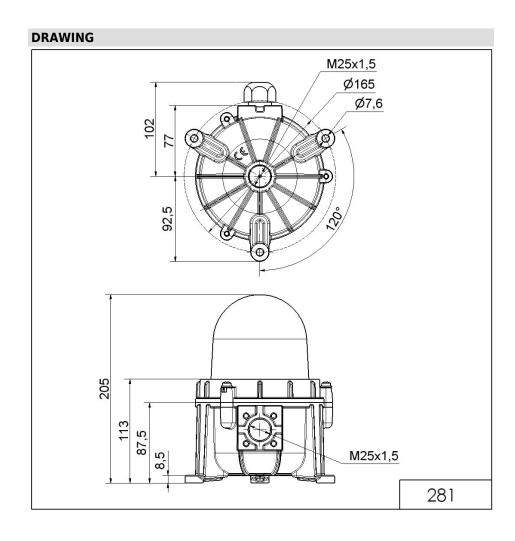

# **LED Obstruction light BM 230VAC RD**

Part No.: 281.470.68

| MECHANICAL DATA              |                             |
|------------------------------|-----------------------------|
| Height                       | 205 mm                      |
| Diameter                     | 165 mm                      |
| Materials                    | Aluminium<br>Glass          |
| Dome colour                  | Clear                       |
| Housing colour               | Black<br>Red                |
| Protection category          | IP66<br>IP68                |
| Connection                   | Screw terminals             |
| cross-sectional area maximum | 1,50mm <sup>2</sup> / 16AWG |
| Cable entry                  | Screwed cable gland         |
| Cable entry minimum          | d = 9 mm                    |
| Tension relief               | Present (conforms to VDE)   |
| Type of fixing               | Base mounting               |
| Working temperature minimum  | -30°C                       |
| Working temperature maximum  | +50°C                       |
| Weight with packaging        | 2177 g                      |
| Product weight               | 1946 g                      |