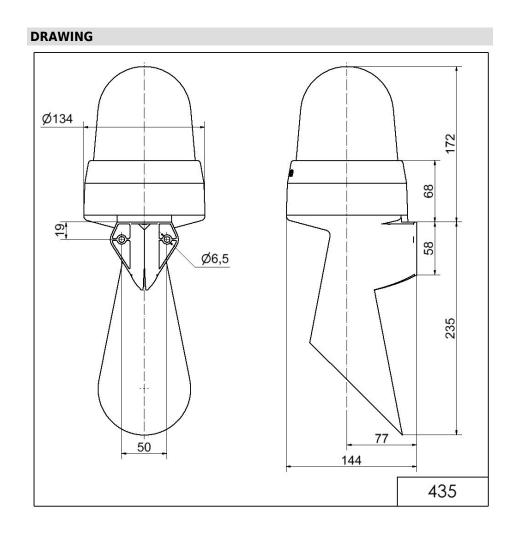

## LED Horn WM Contin. tone 24VAC/DC CL

| MECHANICAL DATA              |                             |
|------------------------------|-----------------------------|
| Length                       | 144 mm                      |
| Width                        | 134 mm                      |
| Height                       | 407 mm                      |
| Diameter                     | 134 mm                      |
| Materials                    | PC<br>PC/ABS                |
| Dome colour                  | Clear                       |
| Housing colour               | Grey                        |
| Protection category          | IP65                        |
| Connection                   | Screw terminals             |
| cross-sectional area maximum | 1,50mm <sup>2</sup> / 16AWG |
| Cable entry                  | Membrane grommet            |
| Cable entry minimum          | d = 1 mm                    |
| Cable entry maximum          | d = 13 mm                   |
| Tension relief               | Present (conforms to VDE)   |
| Type of fixing               | Wall mounting               |
| Working temperature minimum  | -30°C                       |
| Working temperature maximum  | +50°C                       |
| Weight with packaging        | 742 g                       |
| Product weight               | 625 g                       |

## Midi / LED/Flash/EVS/Horn 435