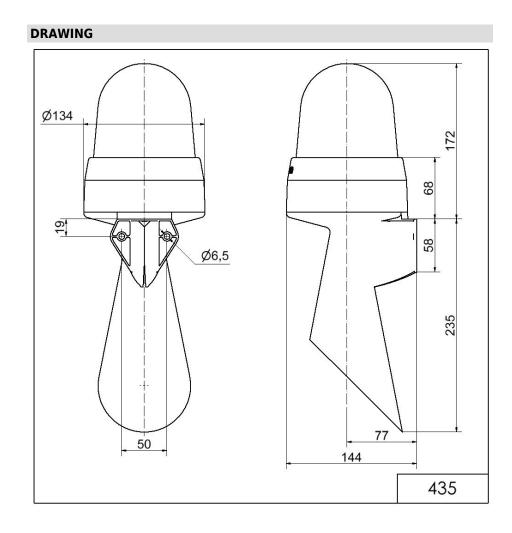

## **LED Horn WM Contin. tone 115-230VAC RD**

| MECHANICAL DATA              |                             |
|------------------------------|-----------------------------|
| Length                       | 144 mm                      |
| Width                        | 134 mm                      |
| Height                       | 407 mm                      |
| Diameter                     | 134 mm                      |
| Materials                    | PC<br>PC/ABS                |
| Dome colour                  | Red                         |
| Housing colour               | Grey                        |
| Protection category          | IP65                        |
| Connection                   | Screw terminals             |
| cross-sectional area maximum | 1,50mm <sup>2</sup> / 16AWG |
| Cable entry                  | Membrane grommet            |
| Cable entry minimum          | d = 1 mm                    |
| Cable entry maximum          | d = 13 mm                   |
| Tension relief               | Present (conforms to VDE)   |
| Type of fixing               | Wall mounting               |
| Working temperature minimum  | -30°C                       |
| Working temperature maximum  | +50°C                       |
| Weight with packaging        | 778 g                       |
| Product weight               | 661 g                       |