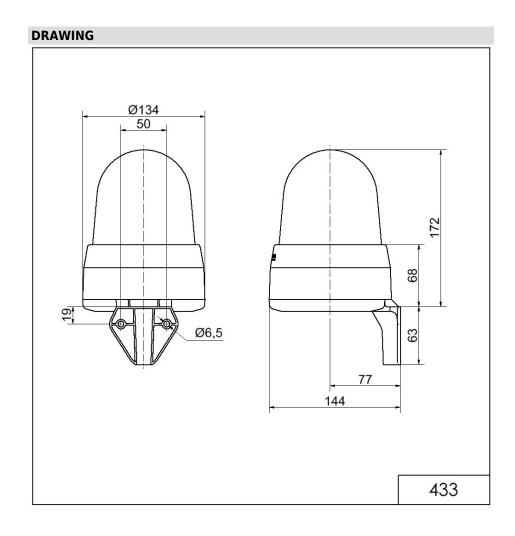

## LED Siren WM 32 tne 24VAC/DC BU

| MECHANICAL DATA              |                             |
|------------------------------|-----------------------------|
| Length                       | 144 mm                      |
| Width                        | 134 mm                      |
| Height                       | 235 mm                      |
| Diameter                     | 134 mm                      |
| Materials                    | PC<br>PC/ABS                |
| Dome colour                  | Blue                        |
| Housing colour               | Grey                        |
| Protection category          | IP65                        |
| Connection                   | Screw terminals             |
| cross-sectional area maximum | 1,50mm <sup>2</sup> / 16AWG |
| Cable entry                  | Membrane grommet            |
| Cable entry minimum          | d = 1 mm                    |
| Cable entry maximum          | d = 13 mm                   |
| Tension relief               | Present (conforms to VDE)   |
| Type of fixing               | Wall mounting               |
| Working temperature minimum  | -30°C                       |
| Working temperature maximum  | +50°C                       |
| Weight with packaging        | 650 g                       |
| Product weight               | 510 g                       |