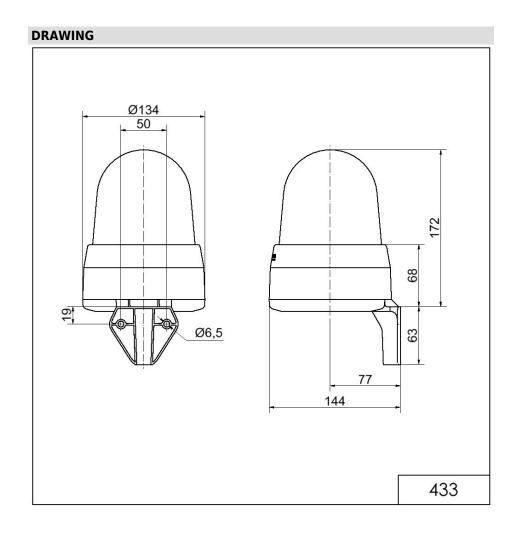

## LED Siren WM 32 tne 24VAC/DC CL

| MECHANICAL DATA              |                             |
|------------------------------|-----------------------------|
| Length                       | 144 mm                      |
| Width                        | 134 mm                      |
| Height                       | 235 mm                      |
| Diameter                     | 134 mm                      |
| Materials                    | PC<br>PC/ABS                |
| Dome colour                  | Clear                       |
| Housing colour               | Grey                        |
| Protection category          | IP65                        |
| Connection                   | Screw terminals             |
| cross-sectional area maximum | 1,50mm <sup>2</sup> / 16AWG |
| Cable entry                  | Membrane grommet            |
| Cable entry minimum          | d = 1 mm                    |
| Cable entry maximum          | d = 13 mm                   |
| Tension relief               | Present (conforms to VDE)   |
| Type of fixing               | Wall mounting               |
| Working temperature minimum  | -30°C                       |
| Working temperature maximum  | +50°C                       |
| Weight with packaging        | 650 g                       |
| Product weight               | 510 g                       |