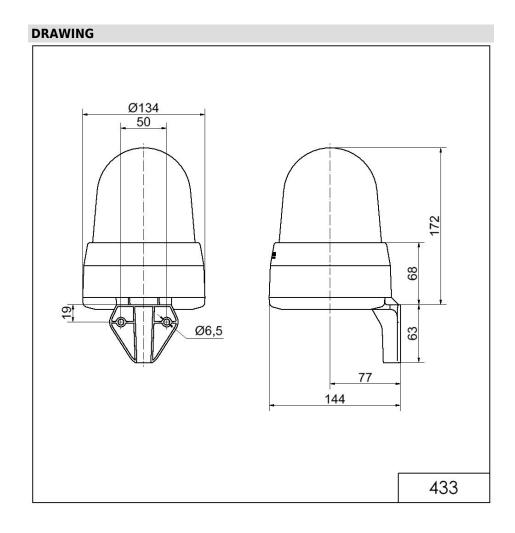

## LED Siren WM 32 tne 24VAC/DC RD

| MECHANICAL DATA              |                             |
|------------------------------|-----------------------------|
| Length                       | 144 mm                      |
| Width                        | 134 mm                      |
| Height                       | 235 mm                      |
| Diameter                     | 134 mm                      |
| Materials                    | PC<br>PC/ABS                |
| Dome colour                  | Red                         |
| Housing colour               | Grey                        |
| Protection category          | IP65                        |
| Connection                   | Screw terminals             |
| cross-sectional area maximum | 1,50mm <sup>2</sup> / 16AWG |
| Cable entry                  | Membrane grommet            |
| Cable entry minimum          | d = 1 mm                    |
| Cable entry maximum          | d = 13 mm                   |
| Tension relief               | Present (conforms to VDE)   |
| Type of fixing               | Wall mounting               |
| Working temperature minimum  | -30°C                       |
| Working temperature maximum  | +50°C                       |
| Weight with packaging        | 650 g                       |
| Product weight               | 510 g                       |