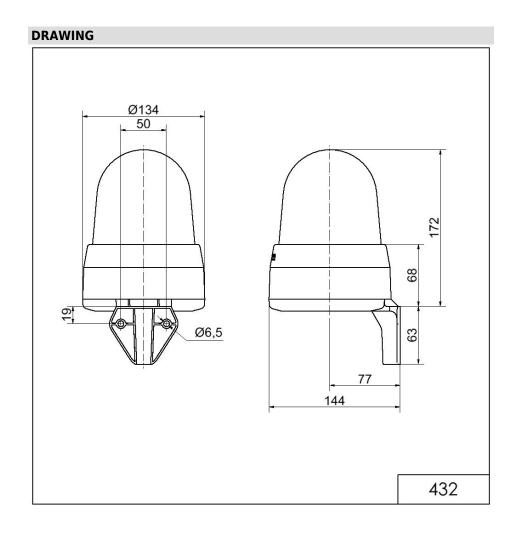

## LED Siren WM 32 tne 115-230VAC RD

| MECHANICAL DATA              |                             |
|------------------------------|-----------------------------|
| Length                       | 144 mm                      |
| Width                        | 134 mm                      |
| Height                       | 235 mm                      |
| Diameter                     | 134 mm                      |
| Materials                    | PC<br>PC/ABS                |
| Dome colour                  | Red                         |
| Housing colour               | Grey                        |
| Protection category          | IP65                        |
| Connection                   | Screw terminals             |
| cross-sectional area maximum | 1,50mm <sup>2</sup> / 16AWG |
| Cable entry                  | Membrane grommet            |
| Cable entry minimum          | d = 1 mm                    |
| Cable entry maximum          | d = 13 mm                   |
| Tension relief               | Present (conforms to VDE)   |
| Type of fixing               | Wall mounting               |
| Working temperature minimum  | -30°C                       |
| Working temperature maximum  | +50°C                       |
| Weight with packaging        | 680 g                       |
| Product weight               | 536 g                       |