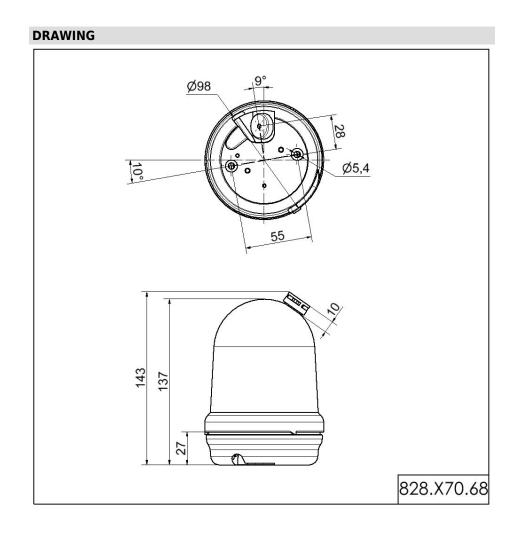

## **MECHANICAL DATA**

| MECHANICAL DATA                      |                          |
|--------------------------------------|--------------------------|
| Height                               | 137 mm                   |
| Diameter                             | 98 mm                    |
| Materials                            | PC<br>PC/ABS             |
| Dome colour                          | Yellow                   |
| Housing colour                       | Black                    |
| Protection category                  | IP65                     |
| Connection                           | Screw terminals          |
| cross-sectional area minimum         | 0,50mm² / 20AWG          |
| cross-sectional area maximum         | 2,50mm² / 14AWG          |
| Cable entry                          | Rubber pinch             |
| Cable entry minimum                  | d = 5 mm                 |
| Cable entry maximum                  | d = 7 mm                 |
| Type of fixing                       | Base mounting            |
| Working temperature minimum          | -20°C                    |
| Working temperature maximum          | +45°C                    |
| Weight with packaging                | 275 g                    |
| Product weight                       | 229 g                    |
| ELECTRICAL DATA                      |                          |
| Operating voltage                    | 230V                     |
| Operating voltage type               | AC                       |
| Operating voltage frequency          | 50Hz                     |
| Operating voltage tolerance          | +/- 10%                  |
| Rated operational voltage            | 230 VAC                  |
| Rated operational current            | 140 mA                   |
| Rated inrush current                 | 3.000 mA                 |
| Protection class                     | Protection class 2       |
| Pollution degree                     | 3                        |
| Overvoltage category                 | II                       |
| Isolation voltage                    | Ui = 250V; Uimp = 2.500V |
| OPTICAL DATA                         |                          |
| Light source                         | Xenon                    |
|                                      |                          |
| Light colour                         | Yellow                   |
| Light colour<br>Optical signal image | Yellow<br>Flash          |
| -                                    |                          |
| Optical signal image                 | Flash                    |