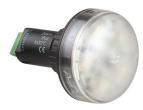

## Mini installation beacon / AS-i LED Beacon (Multicolour) 239 LED Beacon EM 24VDC MC

!

Part No.: 239.480.55