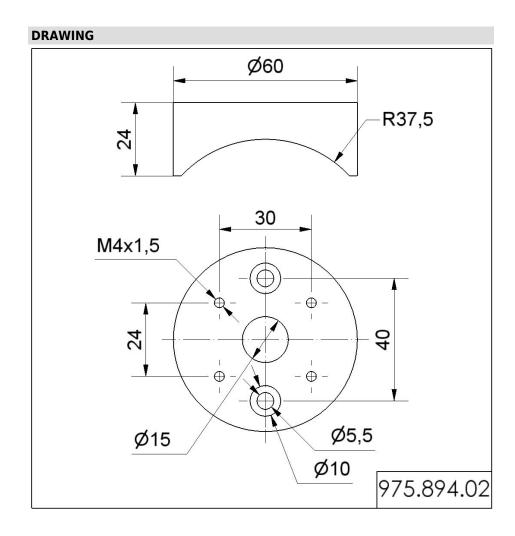

## **Tube adapter BK**

Part No.: 975.894.02

| MECHANICAL DATA       |       |
|-----------------------|-------|
| Height                | 24 mm |
| Diameter              | 60 mm |
| Housing colour        | Black |
| Weight with packaging | 67 g  |
| Product weight        | 67 g  |