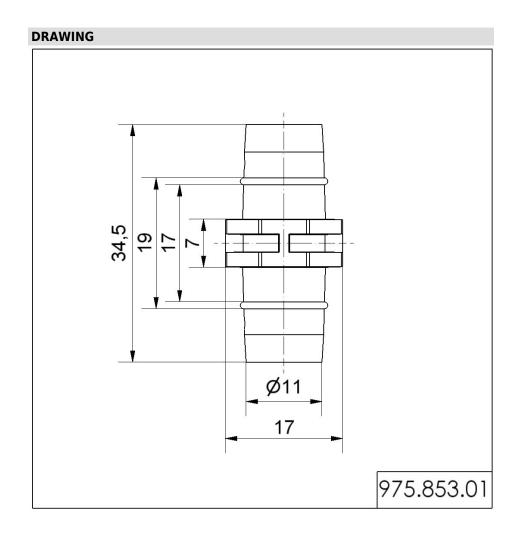

## **Connector BK**

Part No.: 975.853.01

| MECHANICAL DATA       |        |
|-----------------------|--------|
| Length                | 17 mm  |
| Width                 | 17 mm  |
| Height                | 35 mm  |
| Diameter              | 11 mm  |
| Materials             | PC/ABS |
| Housing colour        | Black  |
| Weight with packaging | 4 g    |
| Product weight        | 3 g    |