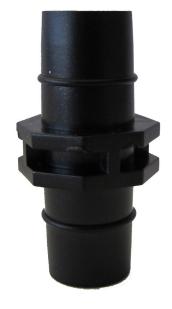

## **Connector BK**

Part No.: 975.853.01

| MECHANICAL DATA       |        |
|-----------------------|--------|
| Length                | 17 mm  |
| Width                 | 17 mm  |
| Height                | 35 mm  |
| Diameter              | 11 mm  |
| Materials             | PC/ABS |
| Housing colour        | Black  |
| Weight with packaging | 4 g    |
| Product weight        | 3 g    |