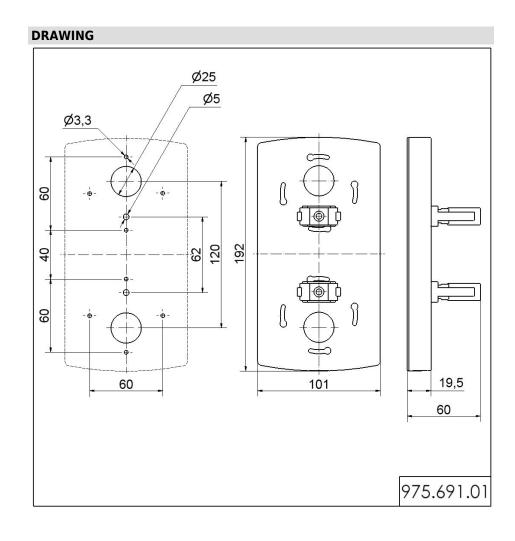

## Fixing kit BK

Part No.: 975.691.01

| MECHANICAL DATA       |                 |
|-----------------------|-----------------|
| Length                | 60 mm           |
| Width                 | 101 mm          |
| Height                | 192 mm          |
| Materials             | PA-GF<br>PC/ABS |
| Housing colour        | Black           |
| Weight with packaging | 126 g           |
| Product weight        | 126 g           |

## Fixing kit BK

For additional installation and mounting information, refer to the appropriate user guide at www.werma.com. This printed copy is for information only and is subject to alteration.