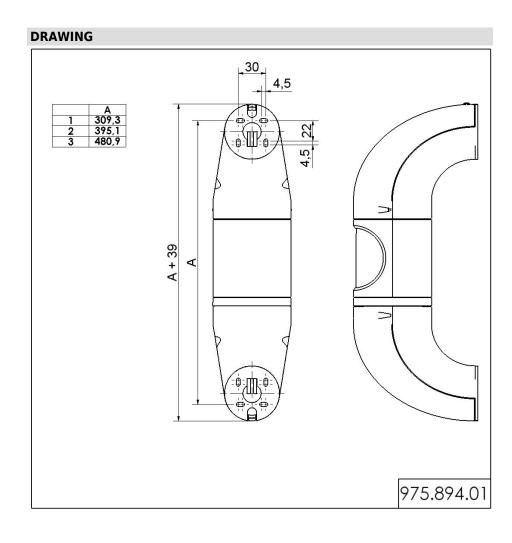

## **Lower fixing bow GY**

Part No.: 975.894.01

| MECHANICAL DATA       |        |  |
|-----------------------|--------|--|
| Height                | 349 mm |  |
| Diameter              | 85 mm  |  |
| Materials             | PC/ABS |  |
| Housing colour        | Grey   |  |
| Weight with packaging | 145 g  |  |
| Product weight        | 145 g  |  |