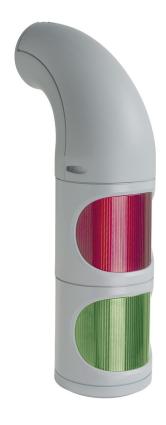

## LED Perm. Beacon WM 24VDC GN/RD

Part No.: 894.060.55

| MECHANICAL DATA              |                             |
|------------------------------|-----------------------------|
| Height                       | 309 mm                      |
| Diameter                     | 85 mm                       |
| Materials                    | PC/ABS                      |
| Dome colour                  | Green<br>Red                |
| Housing colour               | Grey                        |
| Protection category          | IP65<br>IP69K               |
| Connection                   | Screw terminals             |
| cross-sectional area maximum | 1,50mm <sup>2</sup> / 16AWG |
| Cable entry                  | Membrane grommet            |
| Cable entry minimum          | d = 1 mm                    |
| Cable entry maximum          | d = 13 mm                   |
| Type of fixing               | Wall mounting               |
| Working temperature minimum  | -30°C                       |
| Working temperature maximum  | +50°C                       |
| Weight with packaging        | 556 g                       |
| Product weight               | 477 g                       |

| OPTICAL DATA         |                  |
|----------------------|------------------|
| Light source         | LED              |
| Light colour         | Green<br>Red     |
| Optical signal image | Permanent        |
| Service life optical | 50,000 h maximum |