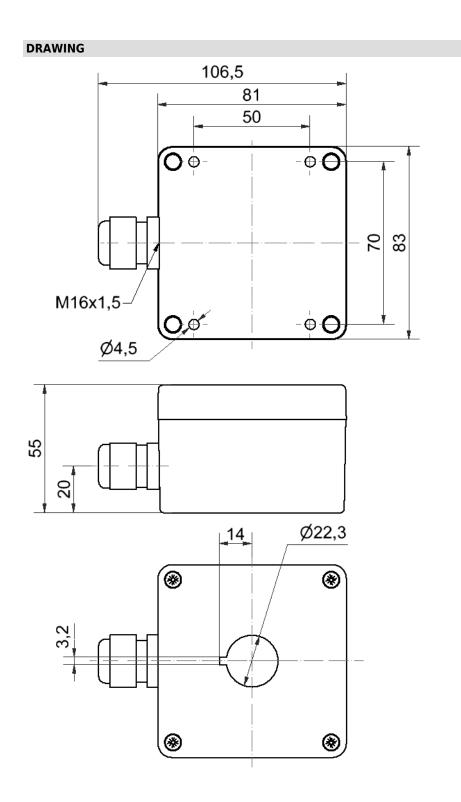

## Part No.: 975.109.02

| MECHANICAL DATA       |        |
|-----------------------|--------|
| Length                | 107 mm |
| Width                 | 82 mm  |
| Height                | 55 mm  |
| Materials             | PC/ABS |
| Housing colour        | Grey   |
| Protection category   | IP65   |
| Weight with packaging | 140 g  |
| Product weight        | 136 g  |