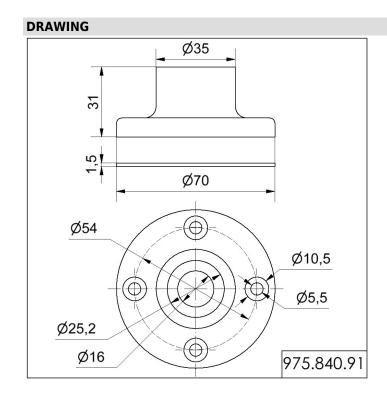

## Base for tube D25mm, metal BK

Part No.: 975.840.91

| MECHANICAL DATA       |           |  |
|-----------------------|-----------|--|
| Height                | 31 mm     |  |
| Diameter              | 70 mm     |  |
| Materials             | Aluminium |  |
| Housing colour        | Black     |  |
| Weight with packaging | 109 g     |  |
| Product weight        | 109 g     |  |

## Base for tube D25mm, metal BK

For additional installation and mounting information, refer to the appropriate user guide at www.werma.com. This printed copy is for information only and is subject to alteration.