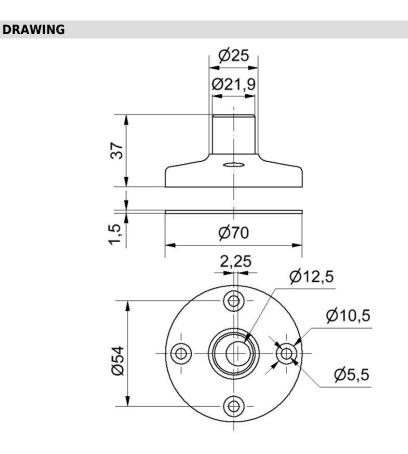

## KombiSIGN 50 / Accessories Base for tube D25mm, pl. BK

## Part No.: 975.840.90

| MECHANICAL DATA       |       |
|-----------------------|-------|
| Height                | 37 mm |
| Diameter              | 70 mm |
| Materials             | PA-GF |
| Housing colour        | Black |
| Weight with packaging | 40 g  |
| Product weight        | 40 g  |