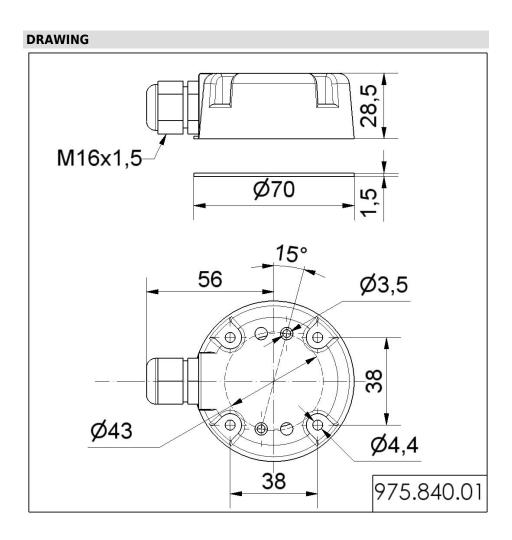

## KombiSIGN 50 / Accessories Contact box for cable exit at side

Part No.: 975.840.01

| MECHANICAL DATA               |                                |
|-------------------------------|--------------------------------|
| Height                        | 29 mm                          |
| Diameter                      | 70 mm                          |
| Materials                     | PA-GF                          |
| Housing colour                | Black                          |
| Protection category           | IP54                           |
| Cable entry                   | Screwed cable gland            |
| Cable entry minimum           | d = 5 mm                       |
| Cable entry maximum           | d = 10 mm                      |
| Weight with packaging         | 71 g                           |
| Product weight                | 71 g                           |
| APPROVAL DATA                 |                                |
| Conforms with CE              | No                             |
| Conforms with BoHS directive  | Fulfills substance restriction |
| WEFE                          | No                             |
| Conforms with ATEX-directive  | No                             |
| Conforms with CCC             | No                             |
| Conforms with UL              | No                             |
| Conforms with FCC             | No                             |
| Conforms with IC              | No                             |
| EAC certificate available     | No                             |
| Conforms with UKCA (Importer) | No                             |
| Conforms with AS-I            | No                             |
| ICAO Certification            | No                             |
| Conforms with DNV             | No                             |
| Conforms with RoHS CN         | No                             |