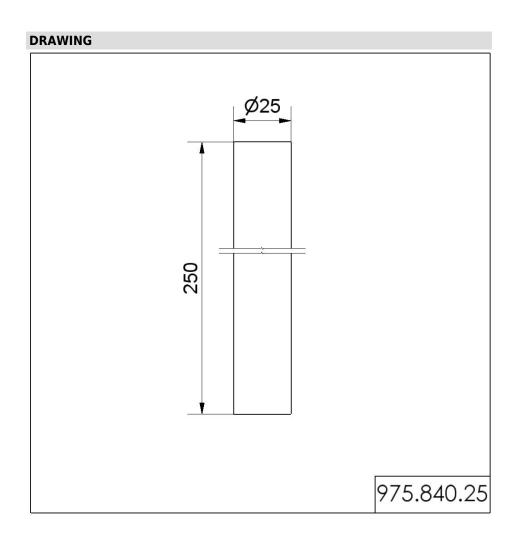

## Permanent Light 800 / Accessories Tube D25mm 250mm long SR

Part No.: 975.840.25

| MECHANICAL DATA       |           |
|-----------------------|-----------|
| Height                | 250 mm    |
| Diameter              | 25 mm     |
| Materials             | Aluminium |
| Housing colour        | Silver    |
| Weight with packaging | 76 g      |
| Product weight        | 73 g      |