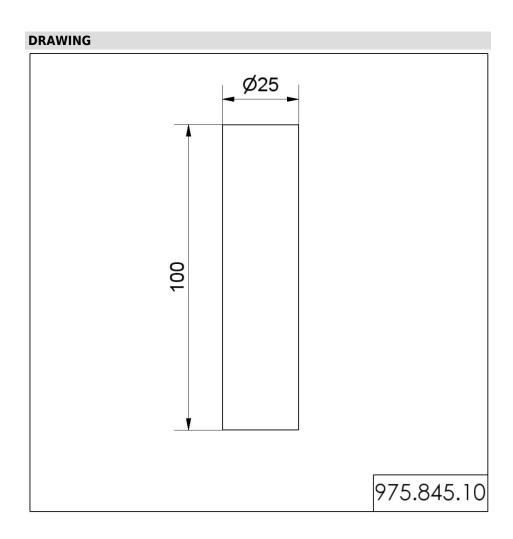

## KombiSIGN 50 / Accessories Tube D25mm 100mm long SR

Part No.: 975.845.10

| MECHANICAL DATA       |           |
|-----------------------|-----------|
| Height                | 100 mm    |
| Diameter              | 25 mm     |
| Materials             | Aluminium |
| Housing colour        | Silver    |
| Weight with packaging | 30 g      |
| Product weight        | 30 g      |