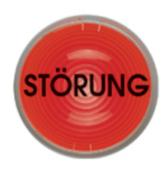

## Adhesive sticker STÖRUNG

Part No.: 975.890.58

| MECHANICAL DATA       |     |
|-----------------------|-----|
| Weight with packaging | 1 g |
| Product weight        | 1 g |

| APPROVAL DATA                |                                |
|------------------------------|--------------------------------|
| Conforms with RoHS directive | Fulfills substance restriction |
| WEEE                         | No                             |
| Conforms with ATEX-directive | No                             |
| Conforms with CCC            | No                             |
| Conforms with UL             | No                             |
| Conforms with FCC            | No                             |
| Conforms with IC             | No                             |
| EAC certificate available    | No                             |
| Conforms with AS-I           | No                             |
| ICAO Certification           | No                             |
| Conforms with DNV            | No                             |
| Conforms with RoHS CN        | No                             |