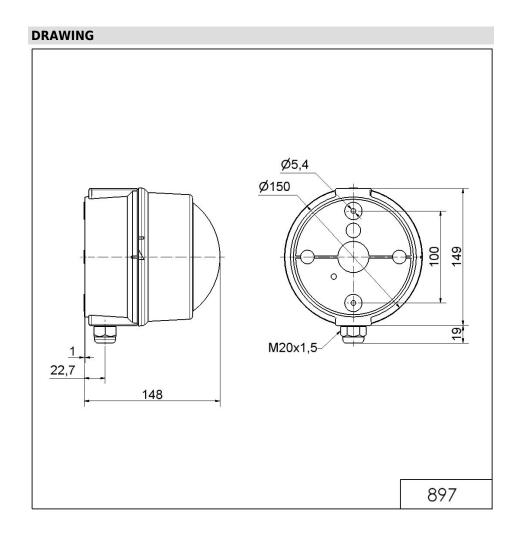

### Midi free-standing Beacons / Double-Flash Light 897

# **Double Flash Beacon BWM 230VAC RD**

Part No.: 897.100.68

.........

| Height Diameter Diameter Haterials PC PC/ABS Dome colour Red Housing colour Protection category Protection Screw terminals Cross-sectional area maximum Cable entry Cable entry maximum Cable entry maximum Cable entry maximum Cable entry maximum Cable entry Cable entry maximum Cable entry maximum  Cable entry maximum  Cable entry maximum  Cable entry maximum  Cable entry maximum  Cable entry maximum  Cable entry maximum  Cable entry maximum  Cable entry maximum  Cable entry maximum  Cable entry maximum  Cable entry maximum  Cable entry maximum  Cable entry maximum  Cable entry maximum  Cable entry maximum  Cable entry maximum  Cable entry maximum  Cable entry maximum  Cable entry maximum  Cable entry maximum  Cable entry maximum  Cable entry maximum  Cable entry maximum  Cable entry maximum  Cable entry maximum  Cable entry maximum  Cable entry maximum  Cable entry maximum  Cable entry maximum  Cable entry maximum  Cable entry maximum  Cable entry maximum  Cable entry maximum  Cable entry maximum  Cable entry maximum  Cable entry maximum  Cable entry maximum  Cable entry maximum  Cable entry maximum  Cable entry maximum  Cable entry maximum  Cable entry maximum  Cable entry maximum  Cable entry maximum  Cable entry maximum  Cable entry maximum  Cable entry maximum  Cable entry maximum  Cable entry maximum  Cable entry maximum  Cable entry maximum  Cable entry maximum  Cable entry maximum  Cable entry maximum  Cable entry maximum  Cable entry maximum  Cable entry maximum  Cable entry maximum  Cable entry maximum  Cable entry maximum  Cable entry maximum  Cable entry maximum  Cable entry maximum  Cable entry maximum  Cable entry maximum  Cable entry maximum  Cable entry maximum  Cable entry maximum  Cable entry maximum  Cable entry maximum  Cable entry maximum  Cable entry maximum  Cable entry maximum  Cable entry maximum  Cable entry maximum  Cable entry maximum  Cable entry maximum  Cable entry maximum  Cable entry maximum  Cable entry maximum  Cable entry maximum  Cable entry maximum  Cable entry maximum  Cable  | MECHANICAL DATA              |                                     |
|--------------------------------------------------------------------------------------------------------------------------------------------------------------------------------------------------------------------------------------------------------------------------------------------------------------------------------------------------------------------------------------------------------------------------------------------------------------------------------------------------------------------------------------------------------------------------------------------------------------------------------------------------------------------------------------------------------------------------------------------------------------------------------------------------------------------------------------------------------------------------------------------------------------------------------------------------------------------------------------------------------------------------------------------------------------------------------------------------------------------------------------------------------------------------------------------------------------------------------------------------------------------------------------------------------------------------------------------------------------------------------------------------------------------------------------------------------------------------------------------------------------------------------------------------------------------------------------------------------------------------------------------------------------------------------------------------------------------------------------------------------------------------------------------------------------------------------------------------------------------------------------------------------------------------------------------------------------------------------------------------------------------------------------------------------------------------------------------------------------------------------|------------------------------|-------------------------------------|
| Materials  PC PC/ABS  Dome colour  Red  Housing colour  Protection category  Connection  Cross-sectional area maximum  Cable entry  Cable entry minimum  Cable entry maximum  A = 12 mm  A = 7 mm  Tension relief  Present (conforms to VDE)  Type of fixing  Base mounting Wall mounting  Working temperature minimum  -30°C  Working temperature maximum  +50°C  Weight with packaging  A = 4 mm  -30°C                                                                                                                                                                                                                                                                                                                                                                                                                                                                                                                                                                                                                                                                                                                                                                                                                                                                                                                                                                                                                                                                                                                                                                                                                                                                                                                                                                                                                                                                                                                                              | Height                       | 148 mm                              |
| PC/ABS  Dome colour  Red  Housing colour  Protection category  Connection  Connection  Cable entry  Cable entry minimum  Cable entry maximum  Cable entry ma | Diameter                     | 149 mm                              |
| Housing colour  Protection category  Connection  Cross-sectional area maximum  Cable entry  Cable entry minimum  Cable entry maximum  Description of fixing  Base mounting  Working temperature minimum  Working temperature maximum  Housing  Grey  IP65  Screw terminals  Cable gland  d = 5 mm  d = 6 mm  d = 7 mm  Present (conforms to VDE)  Base mounting  Wall mounting  Working temperature maximum  Working temperature maximum  Housing  Hou | Materials                    | . •                                 |
| Protection category  Connection  Connection  Cross-sectional area maximum  Cable entry  Cable entry minimum  Cable entry maximum  d = 12 mm d = 7 mm  Tension relief  Present (conforms to VDE)  Type of fixing  Base mounting Wall mounting  Working temperature minimum  -30°C  Working temperature maximum  +50°C  Weight with packaging  Garage terminals  1,50mm² / 16AWG  A = 5 mm A = 6 mm  Cable entry maximum  -30°C  Working temperature maximum  +50°C                                                                                                                                                                                                                                                                                                                                                                                                                                                                                                                                                                                                                                                                                                                                                                                                                                                                                                                                                                                                                                                                                                                                                                                                                                                                                                                                                                                                                                                                                                                                                                          | Dome colour                  | Red                                 |
| Connection  Connection  Cross-sectional area maximum  Cable entry  Cable entry minimum  Cable entry maximum  Cable entry maximum  Cable entry maximum  Cable entry maximum  d = 12 mm d = 7 mm  Tension relief  Present (conforms to VDE)  Type of fixing  Base mounting Wall mounting  Working temperature minimum  -30°C  Working temperature maximum  Weight with packaging  Screw terminals  1,50mm² / 16AWG  Screwed cable gland  d = 5 mm d = 6 mm  Cable entry maximum d = 7 mm  Tension relief  Present (conforms to VDE)  Base mounting Wall mounting                                                                                                                                                                                                                                                                                                                                                                                                                                                                                                                                                                                                                                                                                                                                                                                                                                                                                                                                                                                                                                                                                                                                                                                                                                                                                                                                                                                                                                                                                                                                                                 | Housing colour               | Grey                                |
| cross-sectional area maximum  1,50mm² / 16AWG  Cable entry  Cable entry minimum  d = 5 mm d = 6 mm  Cable entry maximum  d = 12 mm d = 7 mm  Tension relief  Present (conforms to VDE)  Type of fixing  Base mounting Wall mounting  Working temperature minimum  -30°C  Working temperature maximum  +50°C  Weight with packaging  611 g                                                                                                                                                                                                                                                                                                                                                                                                                                                                                                                                                                                                                                                                                                                                                                                                                                                                                                                                                                                                                                                                                                                                                                                                                                                                                                                                                                                                                                                                                                                                                                                                                                                                                                                                                                                      | Protection category          | IP65                                |
| Cable entry  Cable entry minimum $ d = 5 \text{ mm} \\ d = 6 \text{ mm} $ Cable entry maximum $ d = 12 \text{ mm} \\ d = 7 \text{ mm} $ Tension relief  Present (conforms to VDE)  Type of fixing  Base mounting Wall mounting  Working temperature minimum  -30°C  Working temperature maximum  +50°C  Weight with packaging  611 g                                                                                                                                                                                                                                                                                                                                                                                                                                                                                                                                                                                                                                                                                                                                                                                                                                                                                                                                                                                                                                                                                                                                                                                                                                                                                                                                                                                                                                                                                                                                                                                                                                                                                                                                                                                           | Connection                   | Screw terminals                     |
| Cable entry minimum $d = 5 \text{ mm}$ $d = 6 \text{ mm}$ Cable entry maximum $d = 12 \text{ mm}$ $d = 7 \text{ mm}$ Tension relief Present (conforms to VDE)  Type of fixing Base mounting Wall mounting  Working temperature minimum -30°C  Working temperature maximum +50°C  Weight with packaging 611 g                                                                                                                                                                                                                                                                                                                                                                                                                                                                                                                                                                                                                                                                                                                                                                                                                                                                                                                                                                                                                                                                                                                                                                                                                                                                                                                                                                                                                                                                                                                                                                                                                                                                                                                                                                                                                   | cross-sectional area maximum | 1,50mm <sup>2</sup> / 16AWG         |
| d = 6 mm  Cable entry maximum  d = 12 mm d = 7 mm  Tension relief  Present (conforms to VDE)  Type of fixing  Base mounting Wall mounting  Working temperature minimum  -30°C  Working temperature maximum  +50°C  Weight with packaging  611 g                                                                                                                                                                                                                                                                                                                                                                                                                                                                                                                                                                                                                                                                                                                                                                                                                                                                                                                                                                                                                                                                                                                                                                                                                                                                                                                                                                                                                                                                                                                                                                                                                                                                                                                                                                                                                                                                                | Cable entry                  | Screwed cable gland                 |
| d = 7 mm  Tension relief Present (conforms to VDE)  Type of fixing Base mounting Wall mounting  Working temperature minimum -30°C  Working temperature maximum +50°C  Weight with packaging 611 g                                                                                                                                                                                                                                                                                                                                                                                                                                                                                                                                                                                                                                                                                                                                                                                                                                                                                                                                                                                                                                                                                                                                                                                                                                                                                                                                                                                                                                                                                                                                                                                                                                                                                                                                                                                                                                                                                                                              | Cable entry minimum          |                                     |
| Type of fixing  Base mounting Wall mounting  Working temperature minimum  -30°C  Working temperature maximum  +50°C  Weight with packaging  611 g                                                                                                                                                                                                                                                                                                                                                                                                                                                                                                                                                                                                                                                                                                                                                                                                                                                                                                                                                                                                                                                                                                                                                                                                                                                                                                                                                                                                                                                                                                                                                                                                                                                                                                                                                                                                                                                                                                                                                                              | Cable entry maximum          | · · · · · · · · · · · · · · · · · · |
| Wall mounting  Working temperature minimum -30°C  Working temperature maximum +50°C  Weight with packaging 611 g                                                                                                                                                                                                                                                                                                                                                                                                                                                                                                                                                                                                                                                                                                                                                                                                                                                                                                                                                                                                                                                                                                                                                                                                                                                                                                                                                                                                                                                                                                                                                                                                                                                                                                                                                                                                                                                                                                                                                                                                               | Tension relief               | Present (conforms to VDE)           |
| Working temperature maximum +50°C Weight with packaging 611 g                                                                                                                                                                                                                                                                                                                                                                                                                                                                                                                                                                                                                                                                                                                                                                                                                                                                                                                                                                                                                                                                                                                                                                                                                                                                                                                                                                                                                                                                                                                                                                                                                                                                                                                                                                                                                                                                                                                                                                                                                                                                  | Type of fixing               | _                                   |
| Weight with packaging 611 g                                                                                                                                                                                                                                                                                                                                                                                                                                                                                                                                                                                                                                                                                                                                                                                                                                                                                                                                                                                                                                                                                                                                                                                                                                                                                                                                                                                                                                                                                                                                                                                                                                                                                                                                                                                                                                                                                                                                                                                                                                                                                                    | Working temperature minimum  | -30°C                               |
|                                                                                                                                                                                                                                                                                                                                                                                                                                                                                                                                                                                                                                                                                                                                                                                                                                                                                                                                                                                                                                                                                                                                                                                                                                                                                                                                                                                                                                                                                                                                                                                                                                                                                                                                                                                                                                                                                                                                                                                                                                                                                                                                | Working temperature maximum  | +50°C                               |
| Product weight 532 g                                                                                                                                                                                                                                                                                                                                                                                                                                                                                                                                                                                                                                                                                                                                                                                                                                                                                                                                                                                                                                                                                                                                                                                                                                                                                                                                                                                                                                                                                                                                                                                                                                                                                                                                                                                                                                                                                                                                                                                                                                                                                                           | Weight with packaging        | 611 g                               |
|                                                                                                                                                                                                                                                                                                                                                                                                                                                                                                                                                                                                                                                                                                                                                                                                                                                                                                                                                                                                                                                                                                                                                                                                                                                                                                                                                                                                                                                                                                                                                                                                                                                                                                                                                                                                                                                                                                                                                                                                                                                                                                                                | Product weight               | 532 g                               |