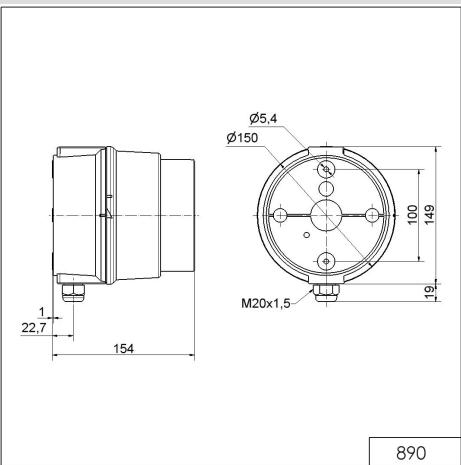

## DRAWING

For additional installation and mounting information, refer to the appropriate user guide at www.werma.com. This printed copy is for information only and is subject to alteration.

## MECHANICAL DATA

| MECHANICAL DATA              |                                |
|------------------------------|--------------------------------|
| Length                       | 154 mm                         |
| Height                       | 168 mm                         |
| Diameter                     | 150 mm                         |
| Materials                    | PC<br>PC/ABS                   |
| Dome colour                  | Clear                          |
| Housing colour               | Grey                           |
| Protection category          | IP65                           |
| Connection                   | Insulation-displacement contac |
| cross-sectional area maximum | 1,50mm² / 16AWG                |
| Cable entry                  | Screwed cable gland            |
| Cable entry minimum          | d = 5 mm<br>d = 6 mm           |
| Cable entry maximum          | d = 12 mm                      |
| Tension relief               | Present (conforms to VDE)      |
| Type of fixing               | Base mounting<br>Wall mounting |
| Working temperature minimum  | -30°C                          |
| Working temperature maximum  | +50°C                          |
| Weight with packaging        | 531 g                          |
| Product weight               | 455 g                          |
| ELECTRICAL DATA              |                                |
| Operating voltage            | 12-230V                        |
| Operating voltage type       | AC/DC                          |
| Protection class             | Protection class 2             |
| Pollution degree             | 3                              |
| Overvoltage category         | II                             |
| Isolation voltage            | Ui = 250V; Uimp = 2.500V       |
| Power illuminant             | max. 25W                       |
| OPTICAL DATA                 |                                |
| Light colour                 | White                          |
| Service life optical         | depends on bulb                |
| APPROVAL DATA                |                                |
| Conforms with CE             | Yes                            |
| Conforms with RoHS directive | Yes                            |
| WEEE                         | Yes                            |
| Conforms with ATEX-directive | No                             |