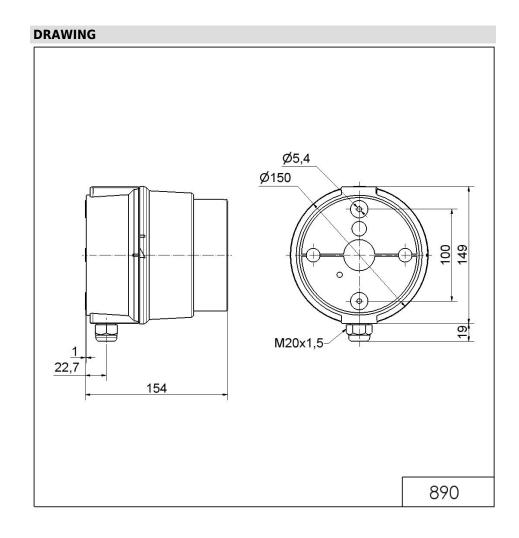

## LED Perm. Beacon BWM 115-230VAC RD

Part No.: 890.120.68

| MECHANICAL DATA              |                                |
|------------------------------|--------------------------------|
| Length                       | 154 mm                         |
| Height                       | 168 mm                         |
| Diameter                     | 150 mm                         |
| Materials                    | PC<br>PC/ABS                   |
| Dome colour                  | Clear                          |
| Housing colour               | Grey                           |
| Protection category          | IP65                           |
| Connection                   | Spring-type terminal           |
| cross-sectional area minimum | 0,50mm <sup>2</sup> / 20AWG    |
| cross-sectional area maximum | 1,50mm <sup>2</sup> / 16AWG    |
| Cable entry                  | Screwed cable gland            |
| Cable entry minimum          | d = 5 mm<br>d = 6 mm           |
| Cable entry maximum          | d = 12 mm<br>d = 7 mm          |
| Tension relief               | Present (conforms to VDE)      |
| Type of fixing               | Base mounting<br>Wall mounting |
| Working temperature minimum  | -30°C                          |
| Working temperature maximum  | +50°C                          |
| Weight with packaging        | 548 g                          |
| Product weight               | 476 g                          |
|                              |                                |