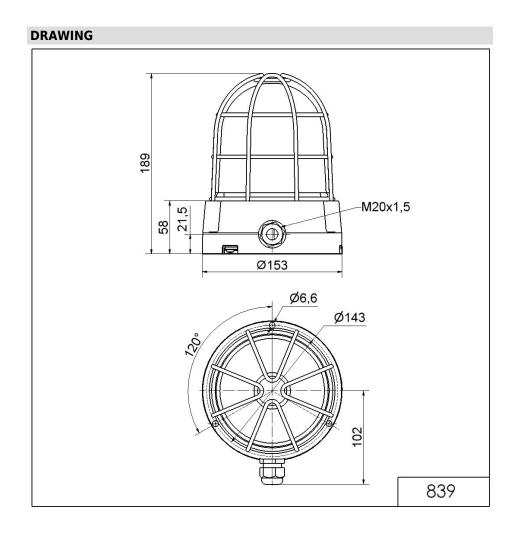

## **Double Flash Beacon BM 230VAC RD**

Part No.: 839.152.68

| MECHANICAL DATA              |                             |
|------------------------------|-----------------------------|
| Height                       | 189 mm                      |
| Diameter                     | 153 mm                      |
| Materials                    | Aluminium<br>PC             |
| Dome colour                  | Red                         |
| Housing colour               | Black                       |
| Protection category          | IP66<br>IP67                |
| Connection                   | Screw terminals             |
| cross-sectional area maximum | 2,50mm <sup>2</sup> / 14AWG |
| Cable entry                  | Screwed cable gland         |
| Cable entry minimum          | d = 6 mm                    |
| Cable entry maximum          | d = 13 mm                   |
| Tension relief               | Present (conforms to VDE)   |
| Type of fixing               | Base mounting               |
| Working temperature minimum  | -30°C                       |
| Working temperature maximum  | +50°C                       |
| Weight with packaging        | 1590 g                      |
| Product weight               | 1250 g                      |